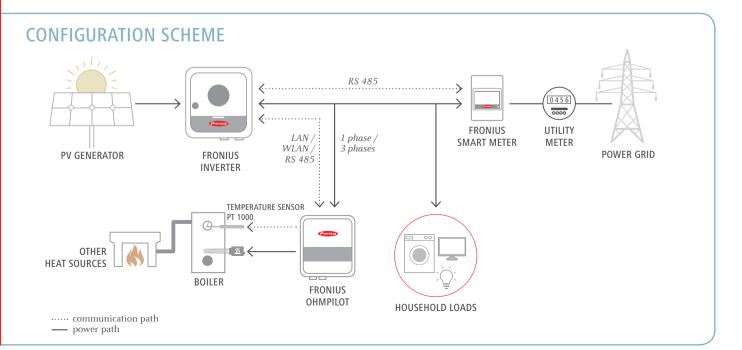

## WHAT IS NEEDED TO IMPLEMENT THE FRONIUS THERMAL SOLUTION?

| DEVICE                                  | ТҮРЕ                                                                                                                    | NOTE                                                                                                                                                                                               |
|-----------------------------------------|-------------------------------------------------------------------------------------------------------------------------|----------------------------------------------------------------------------------------------------------------------------------------------------------------------------------------------------|
| FRONIUS OHMPILOT                        | 9.0-3                                                                                                                   | / consumption regulator<br>/ Uses surplus PV energy for hot water preparation<br>/ Continuous regulation from 0-9 kW                                                                               |
| SMART METER                             | 63A-1; 63A-3; 50KA-3<br>240V-3 UL; 480V-3 UL; 600V-3 UL                                                                 | <ul> <li>/ Suitable for single-phase and three-phase grids</li> <li>/ Measures energy consumption and energy from<br/>the grid</li> <li>/ Essential for the use of the Fronius Ohmpilot</li> </ul> |
| INVERTER                                | / Fronius Primo or Symo GEN24 Plus<br>/ Fronius Tauro<br>/ All SnapINverters from Datamanager 2.0<br>onwards            |                                                                                                                                                                                                    |
|                                         | / And all older Fronius inverters and third-<br>party inverters with the Datamanager Box 2.0                            |                                                                                                                                                                                                    |
| HEATING ROD                             | 1-phase up to max. 3 kW/<br>3-phase up to max. 9 kW/<br>18 kW heating rod *                                             | 3-phase heating rods: neutral conductor has to be carried out<br>*ASKOHEAT-FOP from ASKOMA                                                                                                         |
| TEMPERATURE SENSOR<br>- RECOMMENDED -   | PT1000                                                                                                                  | <ul><li>/ Possibility of setting the minimum or nominal<br/>temperature</li><li>/ Optimal use of the surplus is only possible with<br/>PT1000</li></ul>                                            |
| COMMUNICATION OHMPILOT -<br>INVERTER    | / Option 1: Connection to the router via LAN or WLAN<br>/ Option 2: Cable connection (from CAT5) via Modbus RTU (RS485) |                                                                                                                                                                                                    |
| COMMUNICATION SMART METER -<br>INVERTER | / Cable connection (CAT5 and higher) via Modbus RTU (RS485)                                                             |                                                                                                                                                                                                    |